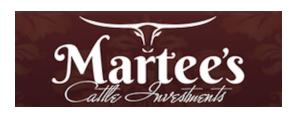

## SHAD LV

Date of Birth: 04/17/2017 **Registration 1:** 276203

Owner: Mike & Linda Metcalfe

SHAD LV eats cake out of your hand, loves a head scratch but is not in your pocket when working around him. He is long BEEFY bodied, carries a lot of muscle, and is smooth and correct. He is developing a twist to his horns which is much sought after today (his dam has an awesome twist to her horn). SHAD has an attractive short wide head and big eye. He placed at the ROCKY MOUNTAIN FUTURITY in 2018 against some tough

**Total Horn:** 85.0000 on 12/18/2019 TTT: 63.2500 on 12/18/2019 Weight: 1635.0000 on 12/18/2019

MIDNIGHT EOT 1/11

SHAD LV

Courtesy of Longhorn Ventures

RENEGADE 19/5

J.R. GRAND SLAM

R3 Deja Vu

RUTLEDGE'S BLACK DIAMOND