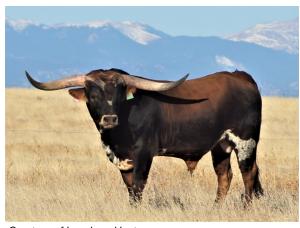

## SHAD LV

Date of Birth: 04/17/2017 **Registration 1:** 276203

Owner: Mike & Linda Metcalfe

SHAD LV eats cake out of your hand, loves a head scratch but is not in your pocket when working around him. He is long BEEFY bodied, carries a lot of muscle, and is smooth and correct. He is developing a twist to his horns which is much sought after today (his dam has an awesome twist to her horn). SHAD has an attractive short wide head and big eye. He placed at the ROCKY MOUNTAIN FUTURITY in 2018 against some tough

**Total Horn:** 85.0000 on 12/18/2019 TTT: 63.2500 on 12/18/2019 Weight: 1635.0000 on 12/18/2019

MIDNIGHT EOT 1/11

SHAD LV

Courtesy of Longhorn Ventures

RENEGADE 19/5

J.R. GRAND SLAM

R3 Deja Vu

RUTLEDGE'S BLACK DIAMOND