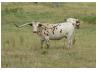

## **RR TEQUILA SUNRISE**

| ( |
|---|
| 2 |
| 2 |
| F |
| ľ |
|   |

longhorn genetics.

**Total Horn:** 

Composite:

TTT: Base:

Weight:

07/01/2016 279141 279141 Friedrich, Rick Metcalfe/W&H Offord/D&G

111.2500 on 01/23/2023 83.0000 on 01/23/2023

19.1250 on 03/06/2020

2020.0000 on 01/23/2023

**RR ESCONDIDO RED 260** 

226.7500 on 09/26/2020

TEQUILA is a big Beefy, large framed bull that carries a lot of muscle and tremendous LATERAL HORN. He has