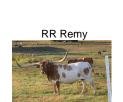

horn bulls in the breed, and dam has exceptional

His sire ESCONDIDO RED is siring offspring with exceptional horn. He is out of the huge long horned cow

Courtesy of Longhorn Ventures

COWBOY CHEX

**BL RIO CATCHIT** 