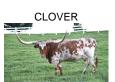

111.2500 on 01/23/2023 83.0000 on 01/23/2023

19.1250 on 03/06/2020

2020.0000 on 01/23/2023

**RR ESCONDIDO RED 260** 

226.7500 on 09/26/2020

TEQUILA is a big Beefy, large framed bull that carries a lot of muscle and tremendous LATERAL HORN. He has

horn bulls in the breed, and dam has exceptional

His sire ESCONDIDO RED is siring offspring with exceptional horn. He is out of the huge long horned cow

Courtesy of Longhorn Ventures

COWBOY CHEX

**BL RIO CATCHIT** 