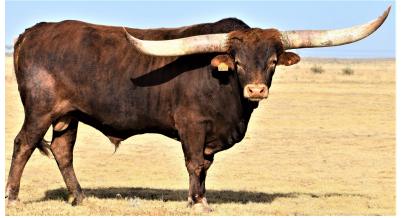

## **RR TEQUILA SUNRISE**

| ( |
|---|
| 2 |
| 2 |
| F |
| ľ |
|   |

longhorn genetics.

**Total Horn:** 

Composite:

TTT: Base:

Weight:

07/01/2016 279141 279141 Friedrich, Rick Metcalfe/W&H Offord/D&G

111.2500 on 01/23/2023 83.0000 on 01/23/2023

19.1250 on 03/06/2020

2020.0000 on 01/23/2023

**RR ESCONDIDO RED 260** 

226.7500 on 09/26/2020

TEQUILA is a big Beefy, large framed bull that carries a lot of muscle and tremendous LATERAL HORN. He has

horn bulls in the breed, and dam has exceptional

His sire ESCONDIDO RED is siring offspring with exceptional horn. He is out of the huge long horned cow

Courtesy of Longhorn Ventures

COWBOY CHEX

**BL RIO CATCHIT** 