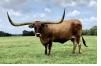

## **RR TEQUILA SUNRISE**

| ( |
|---|
| 2 |
| 2 |
| F |
| ľ |
|   |

longhorn genetics.

**Total Horn:** 

Composite:

TTT: Base:

Weight:

07/01/2016 279141 279141 Friedrich, Rick Metcalfe/W&H Offord/D&G

111.2500 on 01/23/2023 83.0000 on 01/23/2023

19.1250 on 03/06/2020

2020.0000 on 01/23/2023

**RR ESCONDIDO RED 260** 

226.7500 on 09/26/2020

TEQUILA is a big Beefy, large framed bull that carries a lot of muscle and tremendous LATERAL HORN. He has

horn bulls in the breed, and dam has exceptional

His sire ESCONDIDO RED is siring offspring with exceptional horn. He is out of the huge long horned cow

Courtesy of Longhorn Ventures

COWBOY CHEX

**BL RIO CATCHIT** 