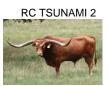

## **RC TSUNAMI 2**

**Registration 1:** BTI86395\*

Breeder: RC LARSON LONGHORNS Owner: Maxwell/Schaefer Partnership

Tsunami is one of the longest total horn bulls in the breed at 116.75". A son of Concealed Weapon and RC Pacific Mermaid, Tsunami is a proven herd sire with deep and high quality progeny. His full sister SHR Majestic Mermaid is over 96 inch TTT and is set to make 100 inch one day! Horn pedigree: 1 animal over 90" TTT; 6 over 80" TTT

**Total Horn:** 116.7500 on 10/18/2020 TTT: 88.0000 on 10/18/2020

Courtesy of Circle Double J Ranch

PEACEMAKER 44

BL Coach's Desperado

Delta Van Horne

THUNDER BOY

**ARLEE**