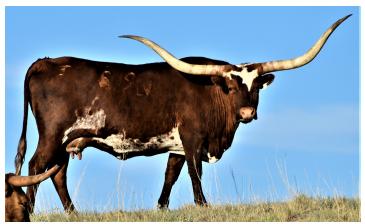

She is a big bodied cow and puts great conformation on her offspring. She has over 90" of total horn, is a consistent producer and great mother/milker. She is long and has excellent depth of body and is a deep dark red/white color

Courtesy of Longhorn Ventures

OVERLORD C P BOOMERANG C P INDIAN GIRL 636 **Total Horn:** 93.0000 on 06/05/2023 1185.0000 on 06/05/2023 Weight: TABASCO SEBASTIAN TABASCO'S LEZAWE LETHAL ZAWE QUEEN BEE EOT 519 JUMANGEE ET 58 MUJANDA EOT 13/7 EOT ANNIE POTTS 245 **MUJANDAS QUEEN EOT 145** AWESOME ALAMO EOT ALAMO'S PRINCESS 817 LWR Miss Priss HIRE R 0 W E F Т A