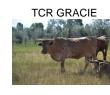

## **CASINO'S COUTURE**

Date of Birth: 04/02/2012 **Registration 1:** CI282598

Breeder: **DANIEL & ANGELINA FEY** Owner: **DANIEL & ANGELINA FEY** 

This is an absolute first class Rio Casino heifer with the total package of horn, body, color and disposition. Outstanding horn measurement with 33.5 inches tip to tip at 12 months, 47.75" (placed 3rd at the Horn Showcase) at 18 months and 59" at 25 months!! She is exposed to Atlas, a big framed and colorful Drag Iron son with big horn bases for a 2015 calf.

63.5000 on 10/14/2014 TTT:

CASINO'S COUTURE

Courtesy of Martee's Cattle Investments

J.R. GRAND SLAM

TX W Lucky Lady

**FIELDER** 

AMERICAN BLUES

J.R. 100