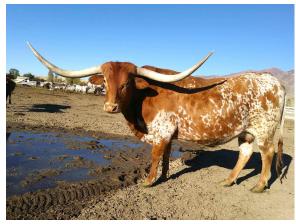

## **CASINO'S COUTURE**

Date of Birth: 04/02/2012 **Registration 1:** CI282598

Breeder: **DANIEL & ANGELINA FEY** Owner: **DANIEL & ANGELINA FEY** 

This is an absolute first class Rio Casino heifer with the total package of horn, body, color and disposition. Outstanding horn measurement with 33.5 inches tip to tip at 12 months, 47.75" (placed 3rd at the Horn Showcase) at 18 months and 59" at 25 months!! She is exposed to Atlas, a big framed and colorful Drag Iron son with big horn bases for a 2015 calf.

63.5000 on 10/14/2014 TTT:

CASINO'S COUTURE

Courtesy of Martee's Cattle Investments

J.R. GRAND SLAM

TX W Lucky Lady

**FIELDER** 

AMERICAN BLUES

J.R. 100