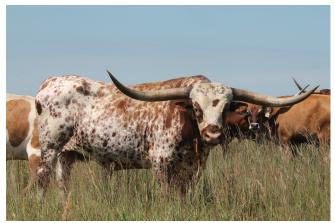

## **SEBASTIAN**

Date of Birth: **Registration 1:** Sale Price: Breeder: **Owner:** 

09/09/2004 BTI73144\* \$ **MIKE & DEBBIE BOWMAN MIKE & DEBBIE BOWMAN** 

Courtesy of Bear Davidson

A OUTSTANDING "BOOMERANG" SON THAT PRODUCES AWESOME OFFSPRING AND IS VERY CONSISTANT WITH HIS PRODUCTION. YOU CAN VIEW HIS OFFSPRING BY CLICKING ON HIS PICTURE AND THERE PRETTY IMPRESSIVE!